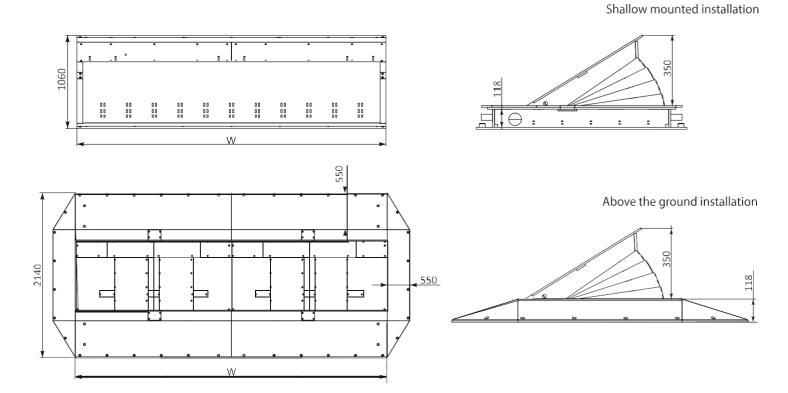

## **TECHNICAL SPECS:**

| Model                               | RB357-02                                                      | RB357-03 | RB357-04 |
|-------------------------------------|---------------------------------------------------------------|----------|----------|
| Installation type                   | Shallow mounted / Above the ground installation               |          |          |
| Drive                               | Hydraulic                                                     |          |          |
| Width, mm                           | 2000                                                          | 3000     | 4000     |
| Height, mm                          | 350                                                           |          |          |
| Load per axle, t                    | 15                                                            |          |          |
| Rising time, sec                    | 5,0                                                           | 5,2      | 5,5      |
| Lowering time, sec                  | 4,0                                                           | 4,1      | 4,2      |
| Operating temperature*, °C          | -40/+60                                                       |          |          |
| Power supply                        | 1 phase 230 V, 50/60 Hz                                       |          |          |
| Protection level                    | IP 67 for Road blocker IP 55 for control box                  |          |          |
| Materials<br>-moving part<br>-ramps | - Structural steel C22 (powder coated)<br>- Structural rubber |          |          |