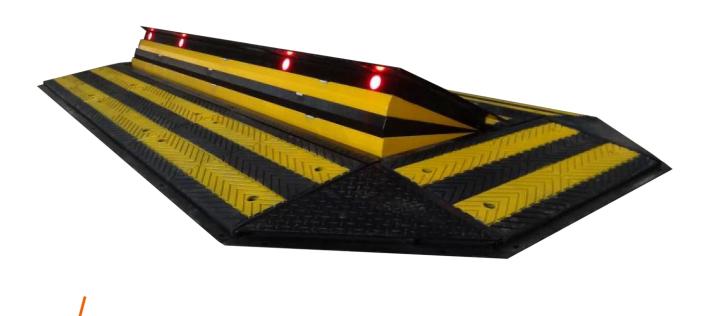

## **CITY-LIGHT SPEEDBUMPS**

RELIABLE, PRACTICAL AND COST-EFFECTIVE SOLUTION TO
PROVIDE 100% SECURITY OF YOUR TERRITORY

Tlf: 466 50 500

www.nos-as.no

Mail: ordre@nos-as.no

TISO City-light Speedbump is a unique simple solution for vehicle access control establishment and adjustment. Its biggest advantage relates to installation type options, including both surface installation and shallow mounting and frequent use in high intensity mode. Dealing with surface installation, in raised position TiSO serves like a regular road blocker. When closed, performs the function of a speed hump. Built-in hydraulic unit advances this type of equipment for projects which require large distances (up to 100m) between blocking part and control unit. Wide arrangement of options enables it to be and widely applicable and versatile security solution.