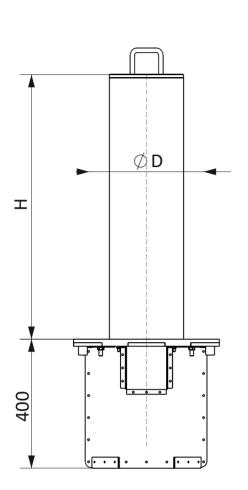

## **TECHNICAL SPECS:**

| Model                  | RB345-03                                                                                                                    | RB345-02 | RB345-15 | RB345-01 | RB345-06 | RB345-05 | RB345-04 | RB345-18 |
|------------------------|-----------------------------------------------------------------------------------------------------------------------------|----------|----------|----------|----------|----------|----------|----------|
| Tube diameter (D), mm  | 114                                                                                                                         | 170      | 220      | 273      | 114      | 170      | 220      | 273      |
| Tube height (H), mm    | 600                                                                                                                         |          |          |          | 800      |          |          |          |
| Wall thickness, mm     | 3                                                                                                                           | 4        |          |          | 3        | 4        |          |          |
| Installation depth, mm | 400                                                                                                                         |          |          |          |          |          |          |          |
| Materials              | Brushed stainless steel AISI 304 Brushed stainless steel AISI 316 Galvanized and powder coated tube (any RAL up on request) |          |          |          |          |          |          |          |