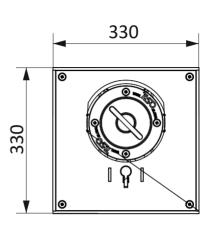

## **TECHNICAL SPECS:**

| Model                  | RB345-03                                                                                                                    | RB345-02 | RB345-15 | RB345-01 | RB345-06 | RB345-05 | RB345-04 | RB345-18 |
|------------------------|-----------------------------------------------------------------------------------------------------------------------------|----------|----------|----------|----------|----------|----------|----------|
| Tube diameter (D), mm  | 114                                                                                                                         | 170      | 220      | 273      | 114      | 170      | 220      | 273      |
| Tube height (H), mm    | 600                                                                                                                         |          |          |          | 800      |          |          |          |
| Wall thickness, mm     | 3                                                                                                                           | 4        |          |          | 3        | 4        |          |          |
| Installation depth, mm | 400                                                                                                                         |          |          |          |          |          |          |          |
| Materials              | Brushed stainless steel AISI 304 Brushed stainless steel AISI 316 Galvanized and powder coated tube (any RAL up on request) |          |          |          |          |          |          |          |