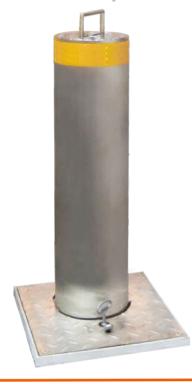

## TRAFFIC REMOVABLE BOLLARDS

partially submerged

RELIABLE, PRACTICAL AND COST-EFFECTIVE SOLUTION TO
PROVIDE 100% SECURITY OF YOUR TERRITORY

TiSO removable traffic bollards are one more interesting solution for vehicle access control management. The main difference to regular fixed/static bollards determined by mobility which provides free driveway in case of necessity. To get bollard unlocked, the only thing which has to be done is a simple turn of a key. The range of removable bollards available in different dimensions, blocking heights, tube's materials, and diameters. The installation depth is 315 mm.