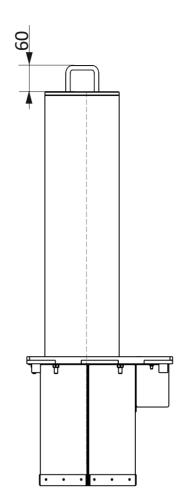

## **TECHNICAL SPECS:**

| Model                  | RB345-03                                                                                                                    | RB345-02 | RB345-15 | RB345-01 | RB345-06 | RB345-05 | RB345-04 | RB345-18 |
|------------------------|-----------------------------------------------------------------------------------------------------------------------------|----------|----------|----------|----------|----------|----------|----------|
| Tube diameter (D), mm  | 114                                                                                                                         | 170      | 220      | 273      | 114      | 170      | 220      | 273      |
| Tube height (H), mm    | 600                                                                                                                         |          |          |          | 800      |          |          |          |
| Wall thickness, mm     | 3                                                                                                                           | 4        |          |          | 3        | 4        |          |          |
| Installation depth, mm | 400                                                                                                                         |          |          |          |          |          |          |          |
| Materials              | Brushed stainless steel AISI 304 Brushed stainless steel AISI 316 Galvanized and powder coated tube (any RAL up on request) |          |          |          |          |          |          |          |