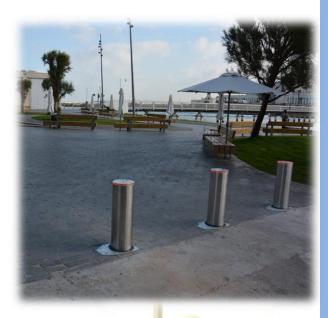

The high security, retractable bollards have been successfully tested and certified by an authorized crash test facility for physical vehicle security, to the highest Standards for repelling terror attacks.

This formidable strength is important when you're planning to secure high profile, high risk facilities and highly secured compounds.