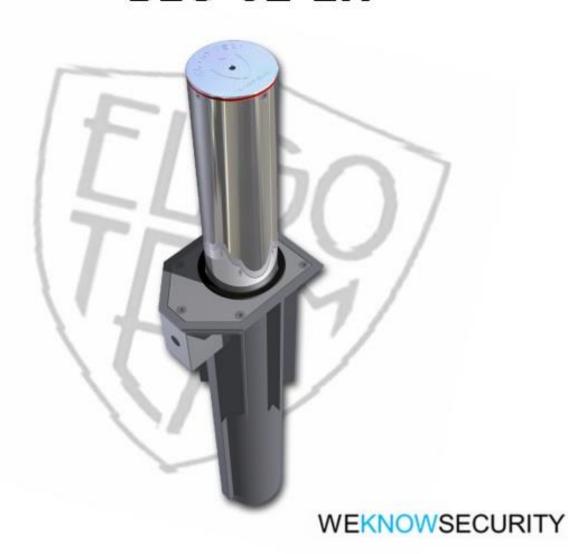

#### BLG-02-Electro hydraulic K-4 certified bollard

BLG-02 is one of the flag products Elgo team have to offer. Continues development since 1994 delivers the best bollard in the world coming from the most experienced team.

#### Main highlights:

- Elegant look with high visibility LED lights.
- Unique mono block drive unit IP68 can be submerged in water.
- Maintenance free.
- Plug & Play with just electric wires.
- Electric fast operation of 1.2 sec is available no accumulator needed.
- Finish suites any outdoor conditions (S.S, galvanized, polyuria).