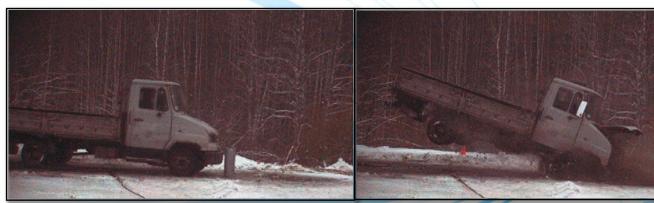

The high security, retractable bollards have been successfully tested and certified by an authorized crash test facility for physical vehicle security, to the highest Standards for repelling terror attacks.

#### **Technical details**

| Product                        | BLG-02-EH                                       |
|--------------------------------|-------------------------------------------------|
| Height above road (H)          | 700 mm/ 27.5"                                   |
|                                |                                                 |
| Foundation depth               | 1.4m / 55.1"                                    |
| Internal casing (I)            | 1.2 m / 47.2"                                   |
| Bollard internal Overlap (O)   | 0.3 m /11.8"                                    |
| Bollard diameter (D)           | 219.5 mm / 8.6"                                 |
| Regular Operation speed        | 3 sec                                           |
| Emergency fast operation (EFO) | 1.2 sec                                         |
| Protection level               | ASTM F2656 07–M30–P1–Zero penetration.          |
|                                | Bollard continue to work after crash            |
| IP rate                        | IP-68 can work completely submerged in water.   |
| Operation temp                 | -20+60 °C / -4+140 F Heating unit is optional   |
| Options                        | LED lights, Hot deep galvanized with stainless  |
|                                | steel cover.                                    |
| Actuator                       | Electrically driven – electric wire connections |
|                                | only (No hydraulic pipes).                      |
| Limit switch                   | Inductive Up down limit switches.               |
| Power                          | 0.37 Kw three phase motor, Power supply         |
|                                | Suits customer requirements.                    |
| Duty cycle                     | 100% 240 cycles per hour.                       |
| MCBF                           | 1,500,000 cycles                                |