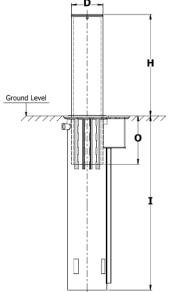

#### **Technical details**

| Product                        | BLG-02-EH                                       |
|--------------------------------|-------------------------------------------------|
| Height above road (H)          | 700 mm/ 27.5"                                   |
|                                |                                                 |
| Foundation depth               | 1.4m / 55.1"                                    |
| Internal casing (I)            | 1.2 m / 47.2"                                   |
| Bollard internal Overlap (O)   | 0.3 m /11.8"                                    |
| Bollard diameter (D)           | 219.5 mm / 8.6"                                 |
| Regular Operation speed        | 3 sec                                           |
| Emergency fast operation (EFO) | 1.2 sec                                         |
| Protection level               | ASTM F2656 07–M30–P1–Zero penetration.          |
|                                | Bollard continue to work after crash            |
| IP rate                        | IP-68 can work completely submerged in water.   |
| Operation temp                 | -20+60 °C / -4+140 F Heating unit is optional   |
| Options                        | LED lights, Hot deep galvanized with stainless  |
|                                | steel cover.                                    |
| Actuator                       | Electrically driven – electric wire connections |
|                                | only (No hydraulic pipes).                      |
| Limit switch                   | Inductive Up down limit switches.               |
| Power                          | 0.37 Kw three phase motor, Power supply         |
|                                | Suits customer requirements.                    |
| Duty cycle                     | 100% 240 cycles per hour.                       |
| MCBF                           | 1,500,000 cycles                                |