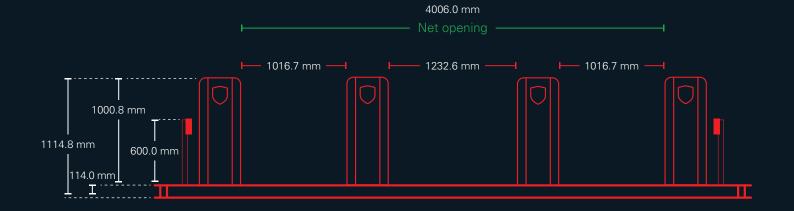

## **TECHNICAL DETAILS**

| PRODUCT                 | BLG-METIS                                                           |
|-------------------------|---------------------------------------------------------------------|
| Height above road (H)   | 1010 mm / 39.76"                                                    |
| Base height             | 114 mm / 4.48"                                                      |
| Regular Operation speed | 4 sec                                                               |
| Protection level        | ASTM F2656 07-M30 (K4)                                              |
| IP rate                 | IP-54                                                               |
| Operation temp          | -20+60 °C / -4+140 F Heating unit is optional                       |
| Options                 | LED lights, IR safety eyes.                                         |
| Actuator                | Electric 3 phase motor with chain drive system                      |
| Limit switch            | Inductive Open/Close limit switches.                                |
| Power                   | 1.5 Kw three phase motor, Power supply Suits customer requirements. |
| Duty cycle              | 100% 240 cycles per hour.                                           |
| MCBF                    | 1,500,000 cycles                                                    |