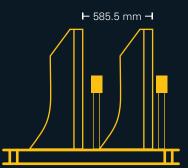

## **TECHNICAL DETAILS**

| PRODUCT                 | BLG-METIS                                                           |
|-------------------------|---------------------------------------------------------------------|
| Height above road (H)   | 1010 mm / 39.76"                                                    |
| Base height             | 114 mm / 4.48"                                                      |
| Regular Operation speed | 4 sec                                                               |
| Protection level        | ASTM F2656 07-M30 (K4)                                              |
| IP rate                 | IP-54                                                               |
| Operation temp          | -20+60 °C / -4+140 F Heating unit is optional                       |
| Options                 | LED lights, IR safety eyes.                                         |
| Actuator                | Electric 3 phase motor with chain drive system                      |
| Limit switch            | Inductive Open/Close limit switches.                                |
| Power                   | 1.5 Kw three phase motor, Power supply Suits customer requirements. |
| Duty cycle              | 100% 240 cycles per hour.                                           |
| MCBF                    | 1,500,000 cycles                                                    |