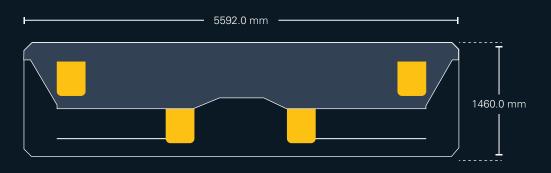

## **TECHNICAL DETAILS**

| PRODUCT                 | BLG-METIS                                                           |
|-------------------------|---------------------------------------------------------------------|
| Height above road (H)   | 1010 mm / 39.76"                                                    |
| Base height             | 114 mm / 4.48"                                                      |
| Regular Operation speed | 4 sec                                                               |
| Protection level        | ASTM F2656 07-M30 (K4)                                              |
| IP rate                 | IP-54                                                               |
| Operation temp          | -20+60 °C / -4+140 F Heating unit is optional                       |
| Options                 | LED lights, IR safety eyes.                                         |
| Actuator                | Electric 3 phase motor with chain drive system                      |
| Limit switch            | Inductive Open/Close limit switches.                                |
| Power                   | 1.5 Kw three phase motor, Power supply Suits customer requirements. |
| Duty cycle              | 100% 240 cycles per hour.                                           |
| MCBF                    | 1,500,000 cycles                                                    |