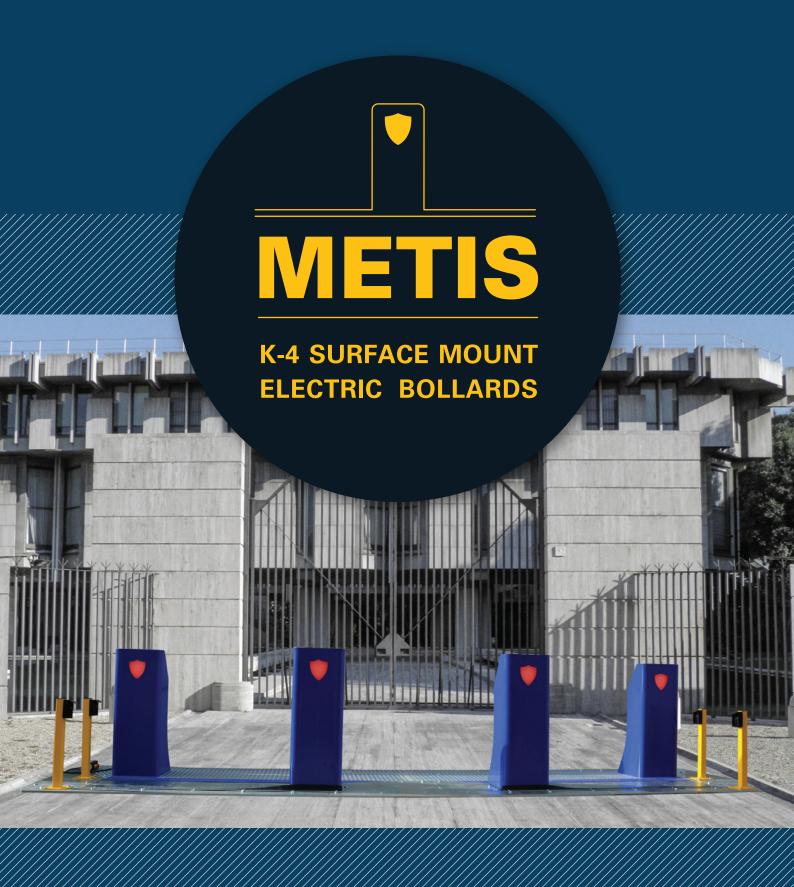

## **METIS**

## K-4 Surface mount bollards

METIS is an innovative all-electric bollards system.

High security sliding bollards designed to meet the highest security standards ASTM, IWA and PAS 68.

The METIS has a unique all-electric drive unit, with simple and reliable chain drive system.

Mounts on any concrete pad that is thicker than 200 mm using common anchor bolts.

With its unique look and technology, the METIS provides a highly advanced and reliable product in the perimeter security area.