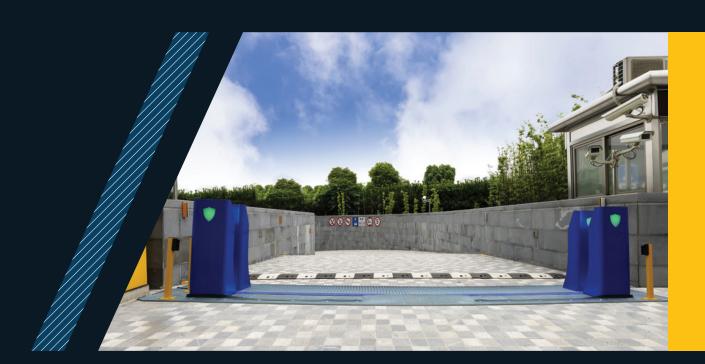

## **METIS**

## K-4 Surface mount bollards

METIS is an innovative all-electric bollards system.

High security sliding bollards designed to meet the highest security standards ASTM, IWA and PAS 68.

The METIS has a unique all-electric drive unit, with simple and reliable chain drive system.

Mounts on any concrete pad that is thicker than 200 mm using common anchor bolts.

With its unique look and technology, the METIS provides a highly advanced and reliable product in the perimeter security area.