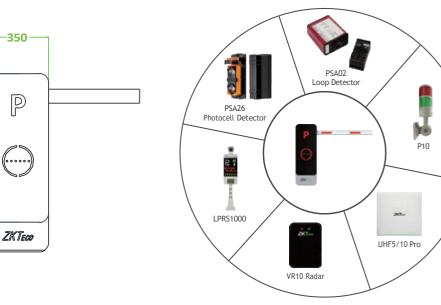

## **Features**

- The fastest operating speed is 1.5s, and the speed can be adjusted according to different boom arm length
- Reversible boom arm direction, compact and straightforward transmission mechanism, easy to install on-site • Interactive chassis with LED indicator
- · Digital control monitoring, delay automatic close, automatic test, rise/fall status display output
- $\cdot$  Automatically turning off settings; allowing manual raising of the gate arm; anti-smashing; equipped with fire protection linkage functions; highly secure
- $\cdot$  Users could adjust the position and the angle of rising/falling; there is a digital encoder automatically and accurately controlling the position
- · Supports to use 24V backup battery, ensuring normal operation when power is unexpectedly disconnected
- · The chassis exterior uses a 2mm metal plate, electrophoresis, and powder coding
- $\cdot$  The gate arm will move to the original position when it detected something blocked it