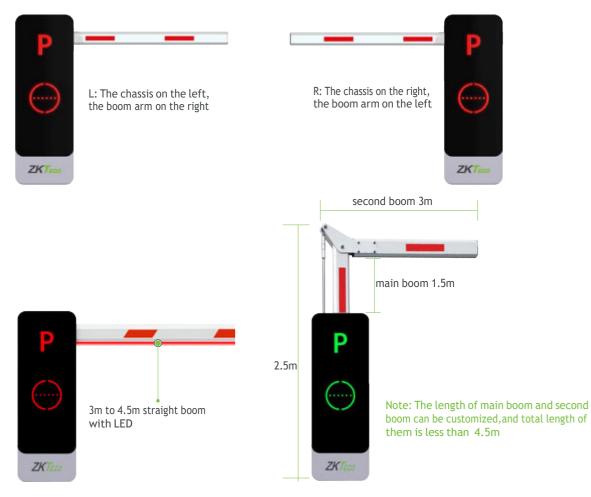

## **Specifications**

| Model                   | BG1030L/R                    | BG1045L/R | BG1045L/R-LED          | BG1145L/R-90 |
|-------------------------|------------------------------|-----------|------------------------|--------------|
| Operating Speed         | 1.5s                         | 2.5s      | 2.5s                   | 2.5s         |
| Boom Arm Length         | 3m                           | 4.5m      | 4.5m                   | 4.5m         |
| Boom Arm Type           | Telescopic straight boom arm |           | Straight boom with LED | Folding boom |
| Chassis Dimension       | 350*300*1020mm               |           |                        |              |
| Motor Type              | 24V brushless DC motor       |           |                        |              |
| Output Power            | 120W                         |           |                        |              |
| Rated Current           | 6A                           |           |                        |              |
| Power Supply            | AC 220V,50Hz / AC 110V,60Hz  |           |                        |              |
| Operating Temperature   | -35°C to 70°C                |           |                        |              |
| Operating Humidity      | <90%                         |           |                        |              |
| Motor MCBF              | 3 million times              |           |                        |              |
| Remote Control Distance | ≥30m                         |           |                        |              |
| Chassis Weight          | 45kg                         |           |                        |              |

## **Directions**