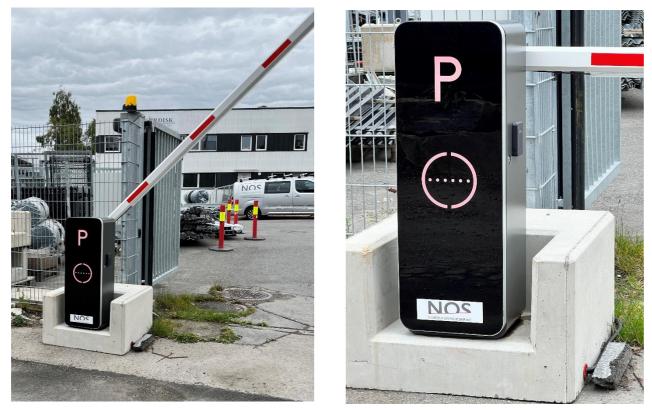

BG1000 series barrier gates adopt ZKTeco interactive LED chassis design, programmable control panel, and adopt high-efficiency Brushless DC motor and SCM421 material gear transmission structure. It has the advantages of fast speed, stable quality, rich function expansion, and so on. It is a better comprehensive performance barrier gate.

## **Features**

- The fastest operating speed is 1.5s, and the speed can be adjusted according to different boom arm length
- Reversible boom arm direction, compact and straightforward transmission mechanism, easy to install on-site • Interactive chassis with LED indicator
- · Digital control monitoring, delay automatic close, automatic test, rise/fall status display output
- $\cdot$  Automatically turning off settings; allowing manual raising of the gate arm; anti-smashing; equipped with fire protection linkage functions; highly secure
- $\cdot$  Users could adjust the position and the angle of rising/falling; there is a digital encoder automatically and accurately controlling the position
- · Supports to use 24V backup battery, ensuring normal operation when power is unexpectedly disconnected
- · The chassis exterior uses a 2mm metal plate, electrophoresis, and powder coding
- $\cdot$  The gate arm will move to the original position when it detected something blocked it